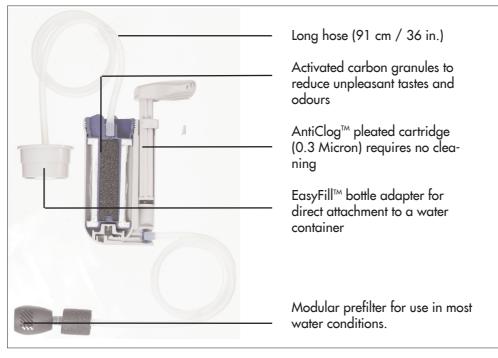

### **CUT MODEL**

For details on spare parts, please contact your Katadyn product dealer.

## **PRODUCT CHARACTERISTICS > BENEFITS**

- AntiClog<sup>™</sup> pleated cartridge > long lasting with no maintenance or cleaning required
- Very large filter surface > fast output and ease of use because of minimal resistance whilst pumping
- Active carbon core > reduces unpleasant tastes and odours from the water
- Small pre-filter on in-hose > protects filter cartridge life in turbid water
- Compact design and easy operation > to fit in any backpack or travel bag
- Easy Fill<sup>™</sup> Bottle Adaptor > attaches directly to a drinking bottle