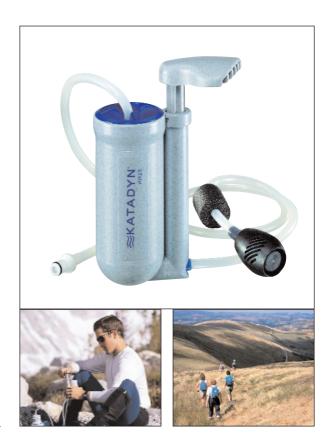

# **KATADYN HIKER -** the ease of use filter

#### **SHORT PROFILE**

Very convenient filter. Fast and easy to use pumping mechanism. For 1 to 2 persons. Ideal for back-packing and trekking.

1

## FACTS

- Best selling microfilter in the US Outdoor Market
- Chosen "the unrivaled best for field use" by US Backpacker Magazine
- Chosen easiest to use by 4 out of 5 US retail experts
- Large filter surface of 271 cm<sup>2</sup> (107 square inches) makes pumping easy
- Approximately 48 strokes per minute to provide 1 litre of water
- Connects to most popular water bottles
- Compatible with hydration systems
- The lowest priced water filter pump in its class
- For clear and occasionally turbid water
- For longer trips, say several months, we would recommend ceramic filters like the Pocket or Combi