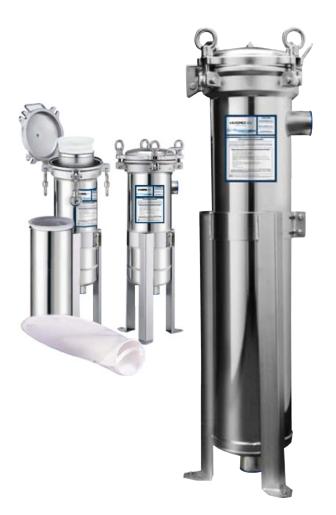

# **BF SERIES** Stainless Steel Bag Filter Housings

- Swing bolt closure for quick and secure filter change
- Heavy duty 304 stainless steel
- Legs are standard

#### **HYDRONIX BF SERIES BAG FILTER HOUSINGS**

Are ideal for most industrial/commercial applications. Our welded leg design as a standard feature, eliminates the added expense to your application. Commonly used for pre-filtration to reverse osmosis (RO) systems, farms, food service, car washes, agriculture and many other uses.

#### **HYDRONIX BF SERIES BAG FILTER HOUSINGS**

Use a high grade 304 stainless steel as standard (not "L"), which is a lower grade stainless steel used by other brands.