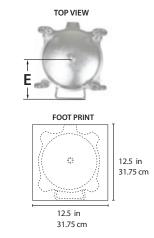

### **Filter Housing Dimensions**

| Part #     | Α       | В            | с               | D             | E             |
|------------|---------|--------------|-----------------|---------------|---------------|
|            | Width   | To<br>Outlet | Inlet<br>to Top | Leg<br>Height | Gauge<br>Port |
| BF1-304-2N | 8.5 in  | 21 in        | 8 in            | 19.5 in       | 6.5 in        |
|            | 21.6 cm | 53.3 cm      | 20.3 cm         | 49.5 cm       | 16.5 cm       |
| BF2-304-2N | 8.5 in  | 36 in        | 8 in            | 27.5 in       | 6.5 in        |
|            | 21.6 cm | 91.4 cm      | 20.3 cm         | 69.8 cm       | 16.5 cm       |