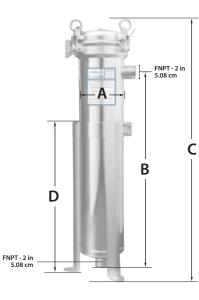

### **Filter Housing Dimensions**

| Part #     | Α       | В            | с               | D             | E             |
|------------|---------|--------------|-----------------|---------------|---------------|
|            | Width   | To<br>Outlet | Inlet<br>to Top | Leg<br>Height | Gauge<br>Port |
| BF1-304-2N | 8.5 in  | 21 in        | 8 in            | 19.5 in       | 6.5 in        |
|            | 21.6 cm | 53.3 cm      | 20.3 cm         | 49.5 cm       | 16.5 cm       |
| BF2-304-2N | 8.5 in  | 36 in        | 8 in            | 27.5 in       | 6.5 in        |
|            | 21.6 cm | 91.4 cm      | 20.3 cm         | 69.8 cm       | 16.5 cm       |