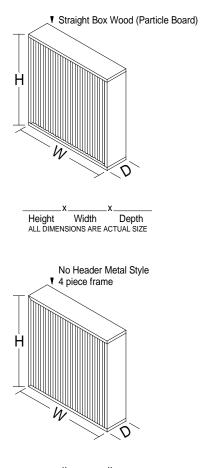

|                                          | STYLE CODE (CHECKONE) G G G G S Z | CELL SIDE MATERIAL: NFR PARTICLE BOARD (STANDARD) 24 GA Galvanized - 4 pc frame (NHM) 18 GA Stainless Steel - 4 pc frame (NHM) .050 Aluminum - 4 pc frame (NHM)  FILTER MEDIA AND CAPACITY: 99.97% STANDARD CAPACITY 99.99% STANDARD CAPACITY 99.999% STANDARD CAPACITY 95 DOP  SEALANT MATERIAL: POLYURETHANE FOAM (SBW ONLY) SOLID POLYURETHANE (ALL OTHERS) HOTMELT ADHESIVE (95 DOP, NHM, SH, DH ONLY) | for 0.<br>NO E | GASKET MATERIAL: DOVETAIL NEOPRENE (STANDARD) - 1/4 INCH NONE  GASKET LOCATION: DOWNSTREAM (STANDARD ON ALL MODELS) UPSTREAM UPSTREAM AND DOWNSTREAM SIDE ACCESS NONE  FACEGUARD LOCATION: DOWNSTREAM UPSTREAM UPSTREAM UPSTREAM UPSTREAM NONE  ADDITIONAL FACTORY TESTING REQUIREMENTS: LEAK SCAN TESTED 99.97% HEPA MODEL ** NO EFFICIENCY TESTING REQUIRED - MEDIA MANUFACTURERS RATING ACCEPTABLE CERTIFIED TEST LABEL AT EFFICIENCY  DIE: Testable HEPA & ULPA grade filters are tested 3 micron EFFICIENCY at rated airflow unless EFFICIENCY TESTING is specified (Option 2, above) DIE: 99.99 & above are always leak scanned. |
|------------------------------------------|-----------------------------------|------------------------------------------------------------------------------------------------------------------------------------------------------------------------------------------------------------------------------------------------------------------------------------------------------------------------------------------------------------------------------------------------------------|----------------|----------------------------------------------------------------------------------------------------------------------------------------------------------------------------------------------------------------------------------------------------------------------------------------------------------------------------------------------------------------------------------------------------------------------------------------------------------------------------------------------------------------------------------------------------------------------------------------------------------------------------------------|
| Customer Notes / Additional Requirements |                                   |                                                                                                                                                                                                                                                                                                                                                                                                            |                |                                                                                                                                                                                                                                                                                                                                                                                                                                                                                                                                                                                                                                        |
| <b>-</b>                                 |                                   |                                                                                                                                                                                                                                                                                                                                                                                                            |                |                                                                                                                                                                                                                                                                                                                                                                                                                                                                                                                                                                                                                                        |
|                                          |                                   |                                                                                                                                                                                                                                                                                                                                                                                                            |                |                                                                                                                                                                                                                                                                                                                                                                                                                                                                                                                                                                                                                                        |
|                                          |                                   |                                                                                                                                                                                                                                                                                                                                                                                                            |                |                                                                                                                                                                                                                                                                                                                                                                                                                                                                                                                                                                                                                                        |
|                                          |                                   |                                                                                                                                                                                                                                                                                                                                                                                                            |                |                                                                                                                                                                                                                                                                                                                                                                                                                                                                                                                                                                                                                                        |

Height Width Depth